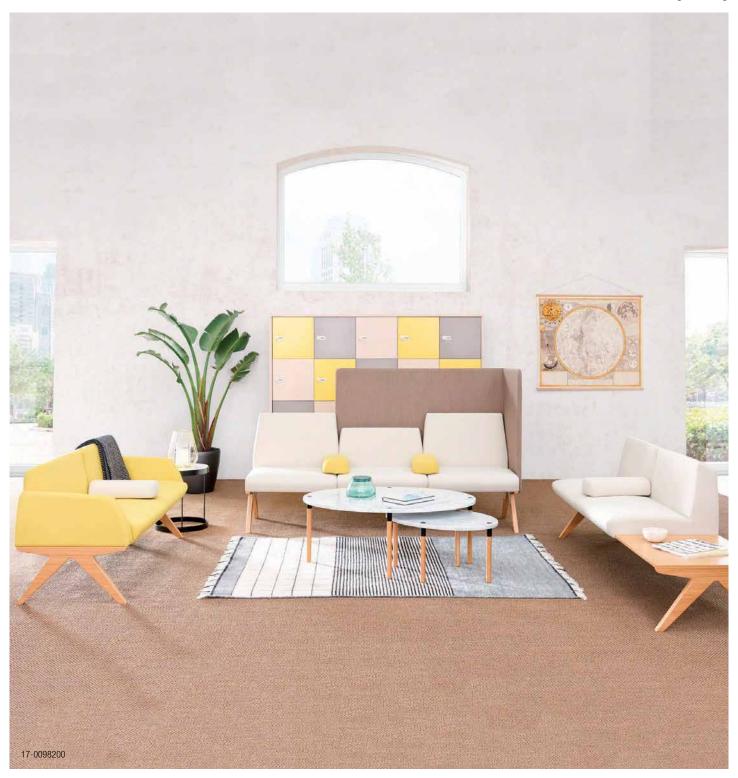

### **FRESH DESIGN**

MN\_K was born from our collaboration with a young local designer. By combining a fresh palette of colors and materials, unique combinations create an informal and authentic workspace.

Its flexible and modular design combined with a wide range of use of materials offers the options to personalize any space.

### **MODULARITY**

MN\_K's great versatility gives you choice. Starting from a structural beam, create a wide variety of designs to suit your needs.

Apply elegant K-shaped wooden feet, backrests of different heights, seats of different sizes, cushions or privacy screens, to custom fit your office.

### STATEMENT OF LINE

SOFA 2 SEATER WITH SCREEN AND MOVABLE CUSHION

SOFA 1 SEAT WITH ARMRESTS

AND 2 L SHAPED SCREENS

SOFA 2 SEATER WITH ARMRESTS

WITH ARMRESTS

COMBINATION OF 3 SEATER SOFA WITH BOOKRACKS AND MOVABLE CUSHIONS

COMBINATION OF 3+3 SEATER SOFAS WITH L SHAPED SCREENS, ON THE RIGHT AND BOOKRACK ON THE LEFT AND MOVABLE CUSHIONS