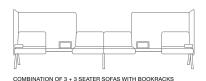

COMBINATION OF 3+3 SEATER SOFAS WITH L SHAPED SCREENS, ON THE RIGHT AND BOOKRACK ON THE LEFT AND MOVABLE CUSHIONS