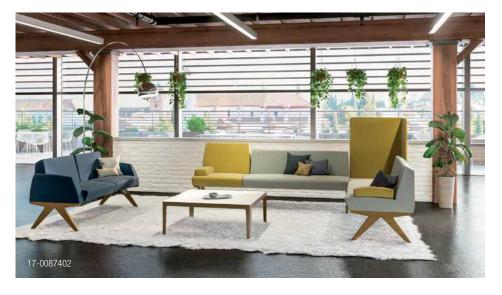

### **FRESH DESIGN**

MN\_K was born from our collaboration with a young local designer. By combining a fresh palette of colors and materials, unique combinations create an informal and authentic workspace.

Its flexible and modular design combined with a wide range of use of materials offers the options to personalize any space.

### **MODULARITY**

MN\_K's great versatility gives you choice. Starting from a structural beam, create a wide variety of designs to suit your needs.

Apply elegant K-shaped wooden feet, backrests of different heights, seats of different sizes, cushions or privacy screens, to custom fit your office.

### STATEMENT OF LINE

SOFA 2 SEATER WITH SCREEN AND MOVABLE CUSHION

SOFA 1 SEAT WITH ARMRESTS

AND 2 L SHAPED SCREENS

SOFA 2 SEATER WITH ARMRESTS

WITH ARMRESTS

COMBINATION OF 3 SEATER SOFA WITH BOOKRACKS AND MOVABLE CUSHIONS

COMBINATION OF 3+3 SEATER SOFAS WITH L SHAPED SCREENS, ON THE RIGHT AND BOOKRACK ON THE LEFT AND MOVABLE CUSHIONS