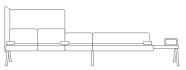

COMBINATION OF 3+3 SEATER SOFAS WITH L SHAPED SCREENS, ON THE RIGHT AND BOOKRACK ON THE LEFT AND MOVABLE CUSHIONS